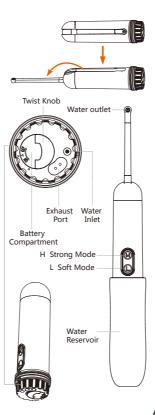

Clean when & where vou need. Strong and Soft Mode, Swift Mode as you need

H:Strong Mode L:Soft Mode

Waterpipe Port 180° adjustment for complete cleaning

1 minute automatically shut down, Energy Saving

Waterproof IPX6. easily clean and clearitself

## Usage instructions:

Turn and draw bidet body from water reservoir. Fill with clean water (145ml), Fixed the bidet body withwater reservoir Open waterpipe in a proper way Starting the Strong or Soft mode after 3 seconds press power. Clean the bidet body after using.

## **Function**